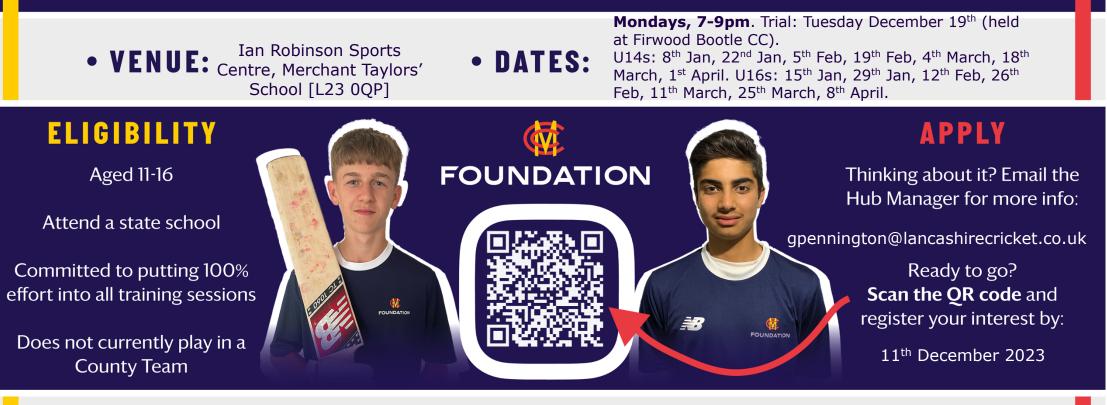

## YOUR INVITATION TO JOIN OUR MCCF HUB IN LIVERPOOL (BOYS)

## WHAT IS AN MCCF CRICKET HUB? -

MCC Foundation (MCCF) runs a network of more than 120 cricket Hubs serving some 4,000 young players across the UK. Our Hubs provide free-to-access coaching and match play for state-educated cricketers aged 11-16.

- Have fun whilst being supported to reach your full potential on and off the cricket pitch
  - 10 weeks of high-quality intensive cricket coaching during the winter
    - Match play and talent ID opportunities over summer
    - Cricket+ including S&C, mental health and nutrition support
      - Completely FREE to attend

info@mccfoundation.org.uk