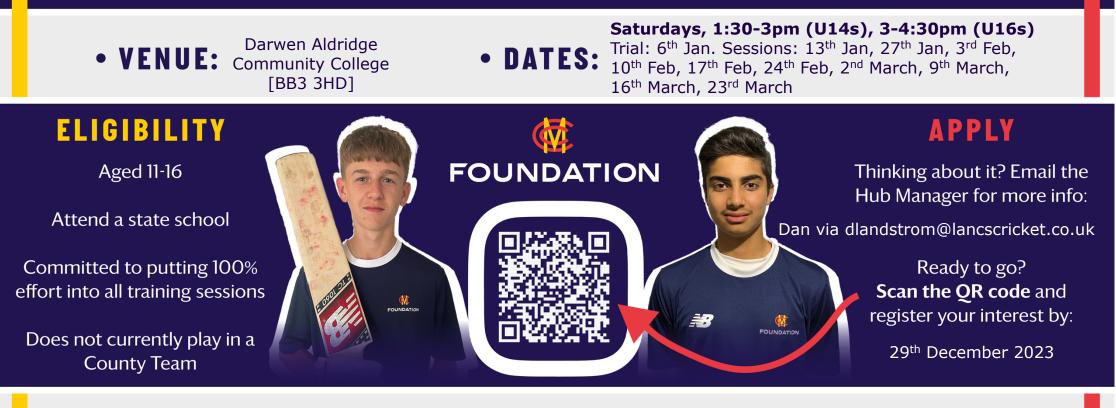

## YOUR INVITATION TO JOIN OUR MCCF HUB IN DARWEN (BOYS)

## WHAT IS AN MCCF CRICKET HUB? -

MCC Foundation (MCCF) runs a network of more than 120 cricket Hubs serving some 4,000 young players across the UK. Our Hubs provide free-to-access coaching and match play for state-educated cricketers aged 11-16.

- Have fun whilst being supported to reach your full potential on and off the cricket pitch
  - 10 weeks of high-quality intensive cricket coaching during the winter
    - Match play and talent ID opportunities over summer
    - Cricket+ including S&C, mental health and nutrition support
      - Completely FREE to attend